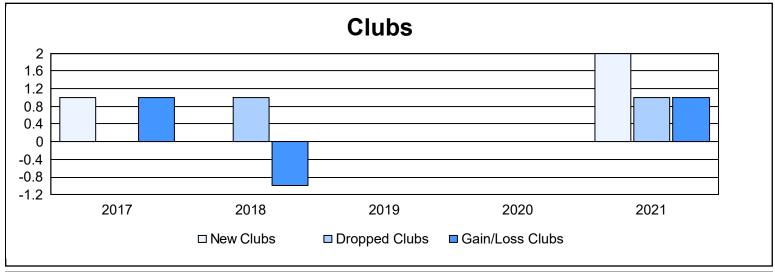

District 20 E1 As of June 2021 Cumulative

| Year      | New<br>Clubs | Dropped<br>Clubs | Gain/<br>Loss<br>Clubs | New<br>Members | Charter<br>Members | Reinstate<br>Members | Transfer<br>Members | Total<br>Member<br>Added | Total<br>Members<br>Dropped | Gain/<br>Loss<br>Members |
|-----------|--------------|------------------|------------------------|----------------|--------------------|----------------------|---------------------|--------------------------|-----------------------------|--------------------------|
| 2016-2017 | 1            | 0                | 1                      | 90             | 21                 | 6                    | 5                   | 122                      | 115                         | 7                        |
| 2017-2018 | 0            | 1                | -1                     | 95             | 0                  | 2                    | 4                   | 101                      | 137                         | -36                      |
| 2018-2019 | 0            | 0                | 0                      | 84             | 0                  | 9                    | 5                   | 98                       | 111                         | -13                      |
| 2019-2020 | 0            | 0                | 0                      | 69             | 2                  | 6                    | 0                   | 77                       | 92                          | -15                      |
| 2020-2021 | 2            | 1                | 1                      | 76             | 49                 | 8                    | 0                   | 133                      | 144                         | -11                      |
| Average   | 1            | 0                | 0                      | 83             | 14                 | 6                    | 3                   | 106                      | 120                         | -14                      |