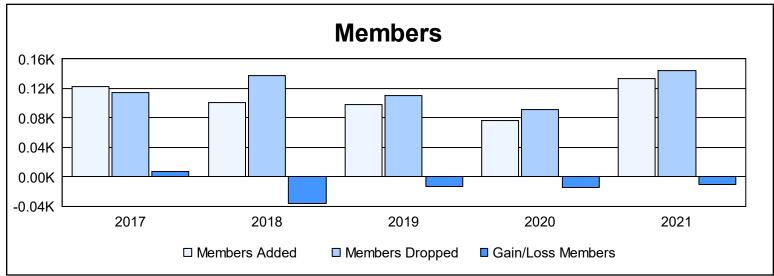

District 20 E1 As of June 2021 Cumulative

| Year      | New<br>Clubs | Dropped<br>Clubs | Gain/<br>Loss<br>Clubs | New<br>Members | Charter<br>Members | Reinstate<br>Members | Transfer<br>Members | Total<br>Member<br>Added | Total<br>Members<br>Dropped | Gain/<br>Loss<br>Members |
|-----------|--------------|------------------|------------------------|----------------|--------------------|----------------------|---------------------|--------------------------|-----------------------------|--------------------------|
| 2016-2017 | 1            | 0                | 1                      | 90             | 21                 | 6                    | 5                   | 122                      | 115                         | 7                        |
| 2017-2018 | 0            | 1                | -1                     | 95             | 0                  | 2                    | 4                   | 101                      | 137                         | -36                      |
| 2018-2019 | 0            | 0                | 0                      | 84             | 0                  | 9                    | 5                   | 98                       | 111                         | -13                      |
| 2019-2020 | 0            | 0                | 0                      | 69             | 2                  | 6                    | 0                   | 77                       | 92                          | -15                      |
| 2020-2021 | 2            | 1                | 1                      | 76             | 49                 | 8                    | 0                   | 133                      | 144                         | -11                      |
| Average   | 1            | 0                | 0                      | 83             | 14                 | 6                    | 3                   | 106                      | 120                         | -14                      |